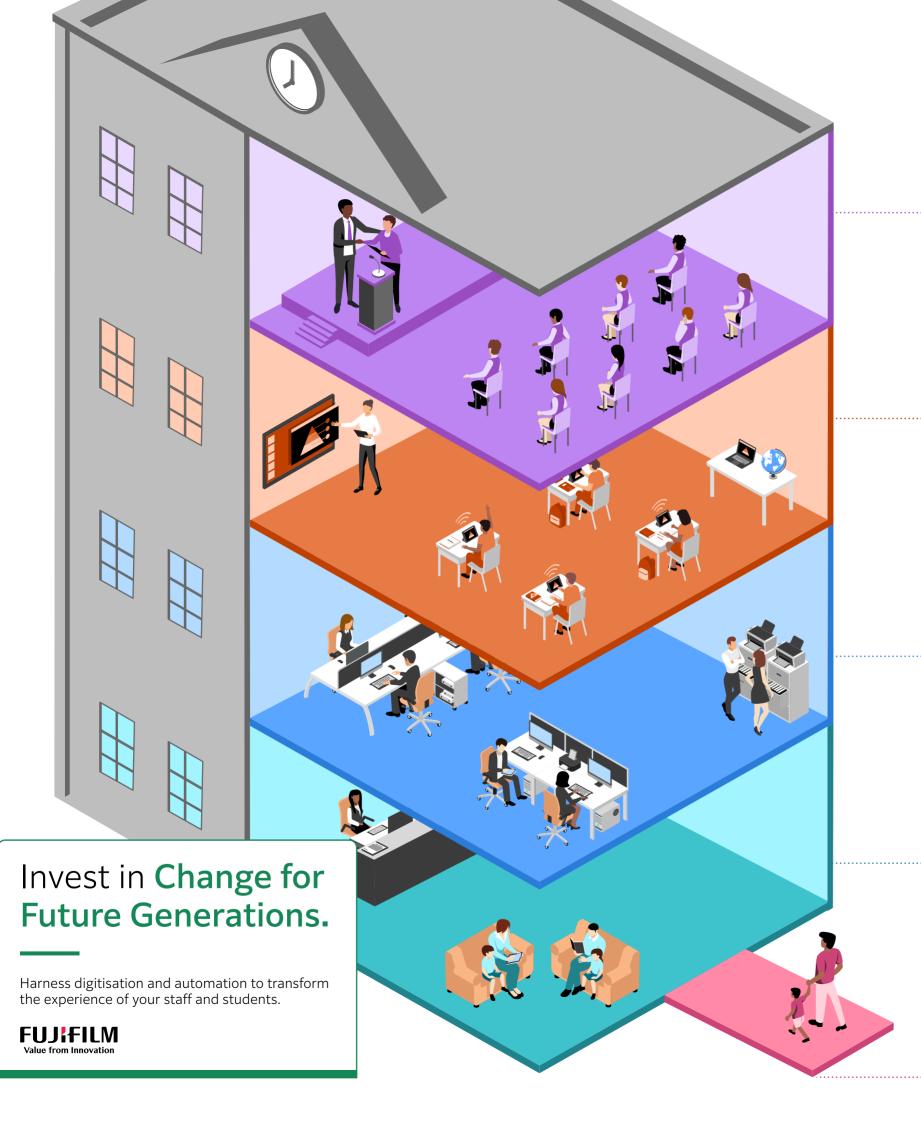

What's change?

Connected alumni.

After graduation, our communication solutions make it easy for you to stay connected with your most valuable promoters and funders – alumni.

We help by facilitating:

- Personalised communications
- Digital fundraising forms.

## What's Change? Better classroom experiences.

With FUJIFILM Business Innovation, you can bring innovation into the classroom and future-proof teaching.

#### We help with:

- Unified, collaborative display screens
- 3D desktop printers
- Mobile and cloud printing.

3

## What's Change? More productive workflows.

We streamline your operations with integrated workflows so you can focus on the student experience.

### We help with:

- Digitised document archiving
- Visitor management and contractor compliance
- Automated, integrated workflows, including accounts payable
- Smart multifunction devices that can be linked to your workflows
- Managed print services.

## What's Change? Enrolment made eas

Enrolment made easy.

When the decision is made to enrol, we make it easy for students and parents to provide information online and keep all the data secure.

## We help with:

- Automated, integrated workflows
- Customised, digital forms
- Data security and governance.

| 1

# What's Change? Attracting more students.

With maintaining and increasing enrolment numbers always top of mind, FUJIFILM Business Innovation is focused on ways to help you stand out from the crowd.

### We help by facilitating:

- Personalised prospectuses
- Engaging, branded marketing material
- Customised, dynamic forms.

The Education Lifecycle