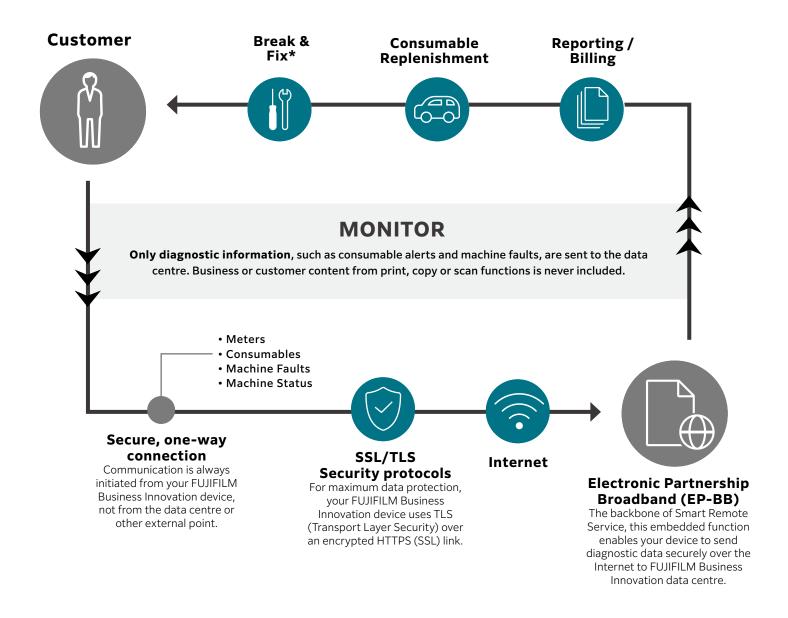

### One Secure Platform, Three Smart Pillars

EP-BB enabling Smart Remote Service relies on three pillars for better device health.

#### SECURED CONNECTIVITY PLATFORM

Seamless one way communication between your FUJIFILM Business Innovation device and our data centre, to analyse diagnostic data and solve performance issues.

### Security at its Core

**EP-BB enabling Smart Remote Service** is created out of FUJIFILM Business innovation's commitment to security. We built in security features at every point, to protect your business information and keep processes running safely and smoothly.