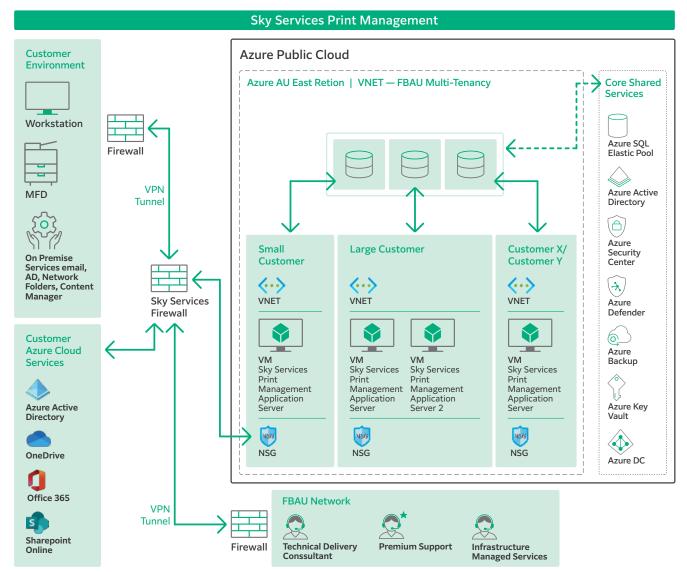

#### Serverless (No On-Premise)

No additional 'per site' investment in infrastructure.

Complement your on-premises print fleet, free up some of your IT budget and take advantage of expected secure, and scalable cloud hosting with our enterprise Sky Services Solution.

### Use What You Have — Move Forward with Confidence

Deploying Sky Services means that we make use of your current print fleet\*, while also inheriting the users, roles and privileges already in use in your organisation. We'll work with your team assisting you to reduce complexities and streamline print management services.

### Safe Devices, Data and Documents

- A Virtual print cloud that is scalable to readily meet your performance requirements
- Incorporates Next Generation Firewalls that include Intrusion Detection and Prevention
- Ongoing Vulnerability and Security Patch Management at all technology layers
- A highly secure operation with segregated data that is encrypted at rest and in transit and housed on Australian shores
- Is built upon the robust Microsoft Azure platform with adherence to recommended architectural and design principles and guidelines
- Designed and built to accommodate a wide variety of security standards, frameworks and guidelines suitable for compliance within multiple industries
- FUJIFILM Business Innovation's experience, expertise and resources on hand