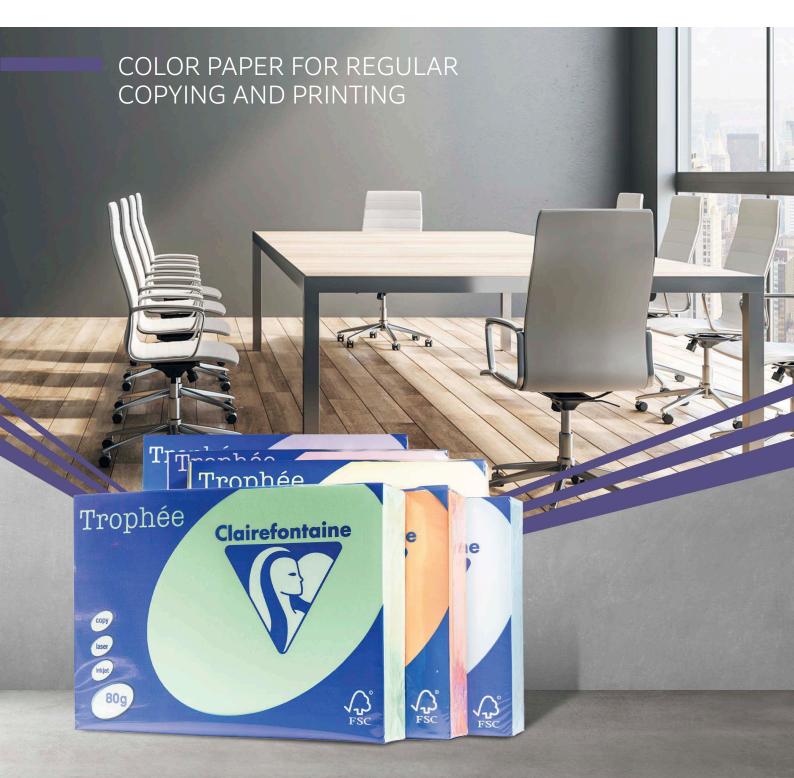

# Trophee

## 80gsm

Rich in a wide range of colors, Trophee paper gives you the freedom to compose and refine with the most elegant colors. Light resistance to cold and warm colors, Trophee guarantees an irreproachable quality to its papers. Duplex printing is perfect, faithful color reproductions are ensured - thanks to excellent opacity. Its reclosable and transparent packaging makes it possible to check the color and the level of paper remaining in the ream.