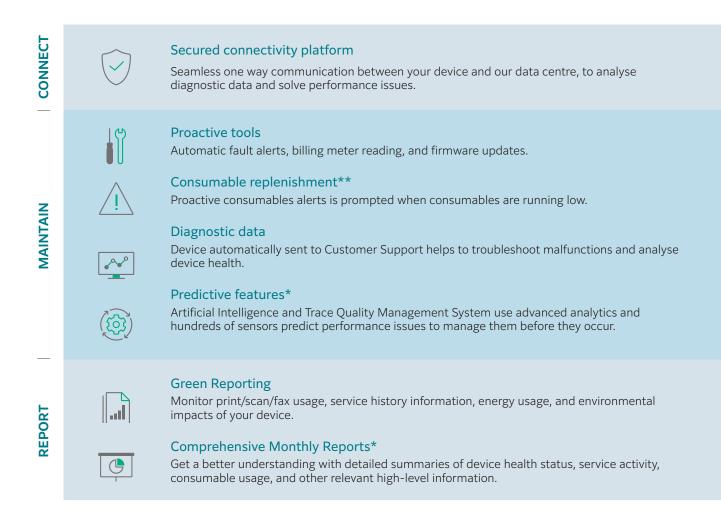

# One Secure Platform, Three Smart Pillars

# EP-BB enabling Smart Remote Service relies on three pillars for better device health.

### **Increased productivity**

Smart and proactive alerts mean less administrative time wasted on manual checking and consumable stock management.

Automatic health checks ensure your device performs at its optimum functionality at all times.

#### **Maximised uptime**

Accelerated resolution response and timely consumable replenishment to ensure smooth business operations.

#### **Smart reports**

Green Reports or Comprehensive Monthly Reports\* showing statistics on detailed device usage and environmental impact.