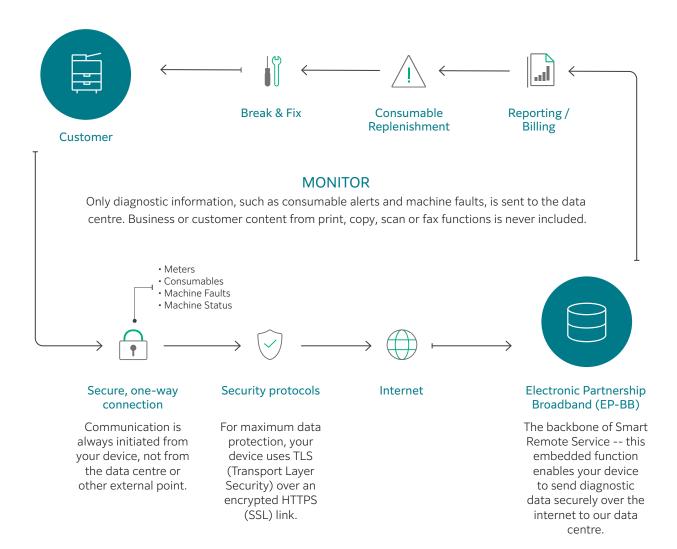

# Security at its Core

The technology behind EP-BB enabling Smart Remote Service shows our commitment to drive security and protect our customer's business information, thus allowing workflows to continue securely and seamlessly.