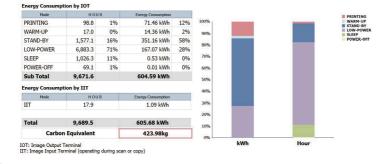

lligible Report

Showing all the details in a graphical display, including Function Usage, Energy Consumption, Document Volume Trend, Paper Consumption and more

#### **Function Usage**

|        | Сору   | Print  | Fax Received | Printed Total | FAX Sent | Scan   | All Functions<br>Total |
|--------|--------|--------|--------------|---------------|----------|--------|------------------------|
| Total  | 21,526 | 99,337 | 1,050        | 121,913       | 1,486    | 30,973 | 154,372                |
| Colour | 1,141  | 35,724 | 0            | 36,865        |          |        |                        |
| B&W    | 20,385 | 63,613 | 1,050        | 85,048        |          |        |                        |

(Note) FAX received excludes impressions not printed



#### **Energy Consumption**





#### Remarks:

# How Green Report differentiates itself

- Easy checking on billing and various function usage
- Information of CO⊠emission and potential paper saving estimation for understanding environmental impact and usage behaviors
- Ready-made data source for annual report and ESG report
- Comprehensive maintenance history

# **Register Now!**

Easy steps to follow

## STEP 01

Register FUJIFILM BI Direct for the platform access.





### STEP 02

When the registration of FUJIFILM BI Direct is completed, register Multi-Function Printer Management Service with company / printer model information for Green Report.



The registration will be confirmed once all the information is reviewed and approved.

#### **FUJ!FILM**

#### **FUJIFILM Business Innovation Hong Kong Limited**

27/F,