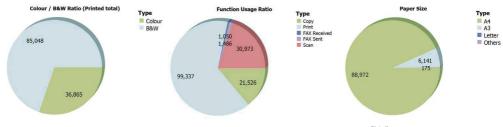

# Function Usage

Usage breakdown on copy, print, fax and scan, by paper size and ratio of color and B&W

#### **Function Usage**

|        | Сору   | Print  | Fax Received | Printed Total | FAX Sent | Scan   | All Functions<br>Total |
|--------|--------|--------|--------------|---------------|----------|--------|------------------------|
| Total  | 21,526 | 99,337 | 1,050        | 121,913       | 1,486    | 30,973 | 154,372                |
| Colour | 1,141  | 35,724 | 0            | 36,865        |          |        |                        |
| B&W    | 20,385 | 63,613 | 1,050        | 85,048        |          |        |                        |