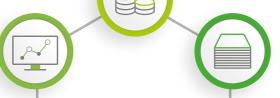

## Function Usage

Usage breakdown on copy, print, fax and scan, by paper size and ratio of color and B&W

#### **Function Usage**

|        | Сору   | Print  | Fax Received | Printed Total | FAX Sent | Scan   | All Functions<br>Total |
|--------|--------|--------|--------------|---------------|----------|--------|------------------------|
| Total  | 21,526 | 99,337 | 1,050        | 121,913       | 1,486    | 30,973 | 154,372                |
| Colour | 1,141  | 35,724 | 0            | 36,865        |          |        |                        |
| B&W    | 20,385 | 63,613 | 1,050        | 85,048        |          |        |                        |

(Note) FAX received excludes impressions not printed

Data available compatible devices only.

Total of each paper size may not be equal to printed

total on above table. (Refer to device list on page 1.)