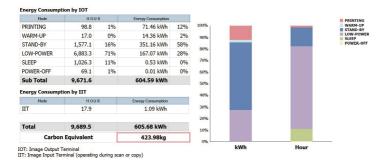

ible Report**

➤ Showing all the details in a graphical display, including Function Usage, Energy Consumption, Document Volume Trend, Paper Consumption and more

#### **Function Usage**

|        | Сору   | Print  | Fax Received | Printed Total | FAX Sent | Scan   | All Functions<br>Total |
|--------|--------|--------|--------------|---------------|----------|--------|------------------------|
| Total  | 21,526 | 99,337 | 1,050        | 121,913       | 1,486    | 30,973 | 154,372                |
| Colour | 1,141  | 35,724 | 0            | 36,865        |          |        |                        |
| B&W    | 20,385 | 63,613 | 1,050        | 85,048        |          |        |                        |

(Note) FAX received excludes impressions not printed



#### **Energy Consumption**





#### Remarks:

## How Green Report differentiates itself

- Easy checking on billing and various function usage
- Information of COmemission and potential paper saving estimation for understanding environmental impact and usage behaviors
- Ready-made data source for annual report and ESG report
- Comprehensive maintenance history

## **Register Now!**

Easy steps to follow

### STEP 01

Register FUJIFILM BI Direct for the platform access.





#### STEP 02

When the registration of FUJIFILM BI Direct is completed, register Multi-Function Printer Management Service with company / printer model information for Green Report.



The registration will be confirmed once all the information is reviewed and approved.

#### **FUJ!FILM**

**FUJIFILM Business Innovation Hong Kong Limited** 

11/F,