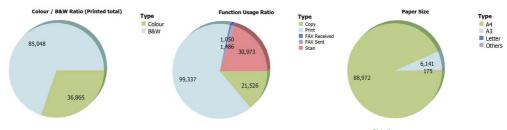

## Function Usage

Usage breakdown on copy, print, fax and scan, by paper size and ratio of color and B&W

#### **Function Usage**

|        | Сору   | Print  | Fax Received | Printed Total | FAX Sent | Scan   | All Functions<br>Total |
|--------|--------|--------|--------------|---------------|----------|--------|------------------------|
| Total  | 21,526 | 99,337 | 1,050        | 121,913       | 1,486    | 30,973 | 154,372                |
| Colour | 1,141  | 35,724 | 0            | 36,865        |          |        |                        |
| B&W    | 20,385 | 63,613 | 1,050        | 85,048        |          |        |                        |

(Note) FAX received excludes impressions not printed