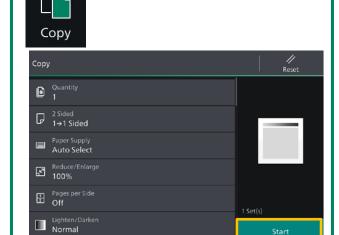

#### No. and Component

- 1) < Power Saving> button
- 2) Jobs
- 3) <Home> button
- 4) Data indicator
- 5) Login / Out
- 6) Pins
- 7) Address Book

Configure the print quantity and the setting items. Tap on [Start].