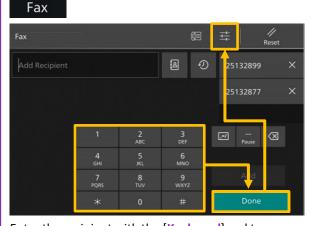

#### ----- Stop Copy -----

Enter the recipient with the [Keyboard] and tap on [Done]. Configure the [Setting Items] and tap on [Start].