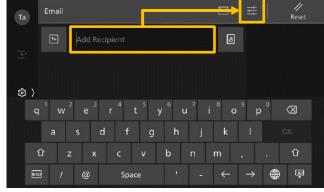

#### ----- Stop Copy -----

Enter the recipient with the [Keyboard] and tap on [Done]. Configure the [Setting Items] and tap on [Start].