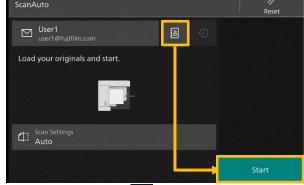

Scan Auto skip the blank pages and rotate the pages into correct orientation automatically.

Specify recipient from , then tap on [Start].