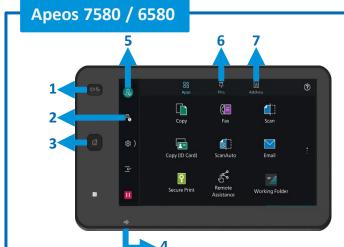

#### No. and Component

- 1) < Power Saving> button
- 2) Jobs
- 3) <Home> button
- 4) Data indicator
- 5) Login / Out
- 6) Pins
- 7) Address Book

Configure the print quantity and the setting items. Tap on [Start].