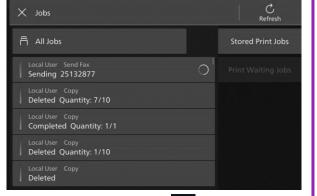

# You can check active jobs (both running and waiting) and completed jobs.

After fax transmission, tap on to verify the job completion status.