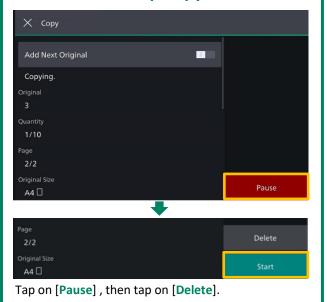

#### ----- Stop Copy -----

Enter the recipient with the [Keyboard] and tap on [Done]. Configure the [Setting Items] and tap on [Start].