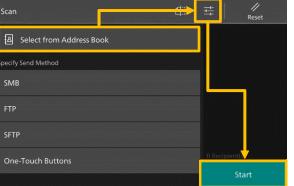

Specify the recipient by tapping on the [Address Book]. Configure the [Setting Items] and tap on [Start].

Scan

. Specify recipient by using [Keyboard] or by tapping on the Address Book. Configure the [Setting Items] and tap on [Start].