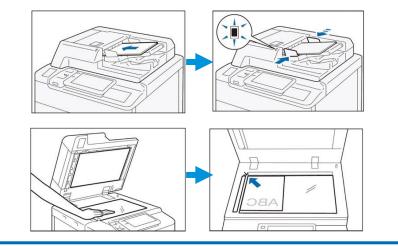

Scan Auto skip the blank pages and rotate the pages into correct orientation automatically.

Specify recipient from , then tap on [Start].