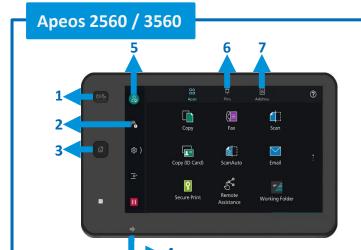

#### **No. and Component**

- 1) <Power Saving> button
- 2) Jobs
- 3) <Home> button
- 4) Data indicator
- 5) Login / Out
- 6) Pins
- 7) Address Book

Configure the print quantity and the setting items. Tap on [Start].