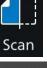

Specify the recipient by tapping on the [Address Book]. Configure the [Setting Items] and tap on [Start].

Scan

Specify recipient by using [Keyboard] or by tapping on the Address Book. Configure the [Setting Items] and tap on Start].