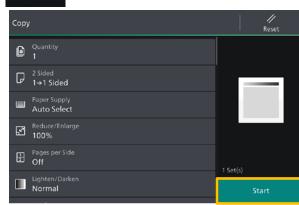

#### **No. and Component**

- 1) <Power Saving> button
- 2) Jobs
- 3) <Home> button
- 4) Data indicator
- 5) Login / Out
- 6) Pins
- 7) Address Book

Configure the print quantity and the setting items. Tap on [Start].