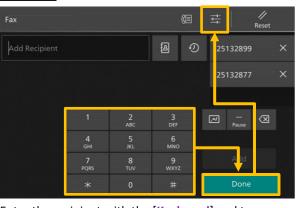

### ----- Stop Copy -----

Fax

Enter the recipient with the [Keyboard] and tap on [Done]. Configure the [Setting Items] and tap on [Start].