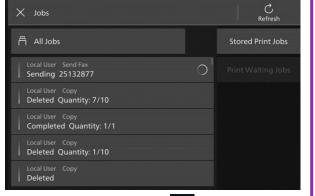

## **Fax**

You can check active jobs (both running and waiting) and completed jobs.

After fax transmission, tap on 🙃 to verify the job completion status.