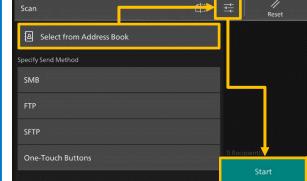

Specify the recipient by tapping on the [Address Book]. Configure the [Setting Items] and tap on [Start].

Scan

Specify recipient by using [Keyboard] or by tapping on the Address Book. Configure the [Setting Items] and tap on Start].