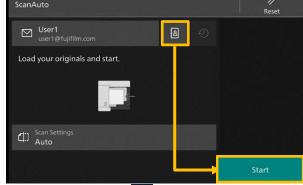

# ScanAuto

Scan Auto skip the blank pages and rotate the pages into correct orientation automatically.

, then tap on [Start]. Specify recipient from