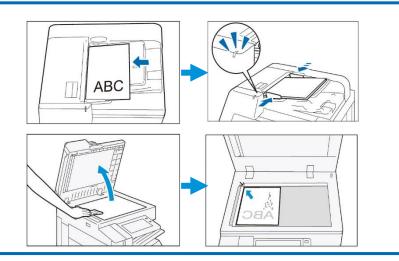

## **FUJ!FILM**



For assistance, please call 2513 2513.



#### **No. and Component**

- 1) <Power Saving> button
- 2) Jobs
- 3) <Home> button
- 4) Data indicator
- 5) Login / Out
- 6) Pins
- 7) Address Book









Configure the print quantity and the setting items. Tap on [Start].





Specify the recipient by tapping on the [Address Book]. Configure the [Setting Items] and tap on [Start].



Scan

Specify recipient by using [Keyboard] or by tapping on the Address Book. Configure the [Setting Items] and tap on Start].

# ScanAuto

Scan Auto skip the blank pages and rotate the pages into correct orientation automatically.



, then tap on [Start]. Specify recipient from

### ----- Stop Copy -----



Fax



Enter the recipient with the [Keyboard] and tap on [Done]. Configure the [Setting Items] and tap on [Start].

## **Fax**

You can check active jobs (both running and waiting) and completed jobs.



After fax transmission, tap on 🙃 to verify the job completion status.

### **Enquiry**

Scan