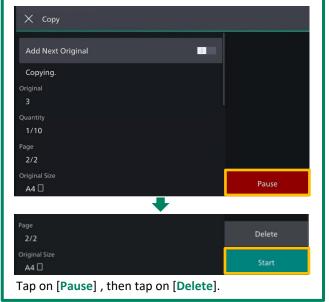

### ----- Stop Copy -----

Fax

Enter the recipient with the [Keyboard] and tap on [Done]. Configure the [Setting Items] and tap on [Start].