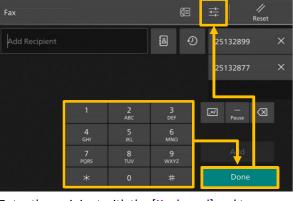

Specify the recipient by tapping on the [Address Book]. Configure the [Setting Items] and tap on [Start].

Scan

Specify recipient by using [Keyboard] or by tapping on the Address Book. Configure the [Setting Items] and tap on [Start].

completed jobs.

Scan Auto skip the blank pages and rotate the pages into correct orientation automatically.

Specify recipient from , then tap on [Start].

Enter the recipient with the [Keyboard] and tap on [Done]. Configure the [Setting Items] and tap on [Start].