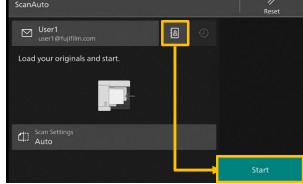

completed jobs.

Scan Auto skip the blank pages and rotate the pages into correct orientation automatically.

Specify recipient from , then tap on [Start].

Enter the recipient with the [Keyboard] and tap on [Done]. Configure the [Setting Items] and tap on [Start].