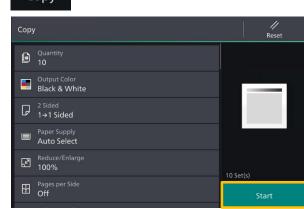

## No. and Component

- 1) <Power Saving> button
- 2) Jobs
- 3) <Home> button
- 4) Data indicator
- 5) Login / Out
- 6) Pins
- 7) Address Book

Configure the print quantity and the setting items. Tap on [Start].