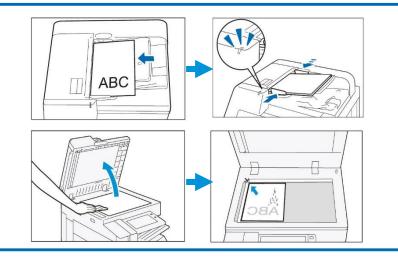

Specify the recipient by tapping on the [Address Book]. Configure the [Setting Items] and tap on [Start].

Scan

Specify recipient by using [Keyboard] or by tapping on the Address Book. Configure the [Setting Items] and tap on [Start].

completed jobs.

Scan Auto skip the blank pages and rotate the pages into correct orientation automatically.

Specify recipient from , then tap on [Start].

Enter the recipient with the [Keyboard] and tap on [Done]. Configure the [Setting Items] and tap on [Start].