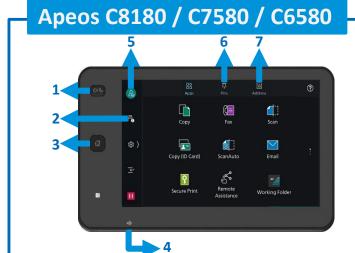

## No. and Component

- 1) <Power Saving> button
- 2) Jobs
- 3) <Home> button
- 4) Data indicator
- 5) Login / Out
- 6) Pins
- 7) Address Book

Configure the print quantity and the setting items. Tap on [Start].