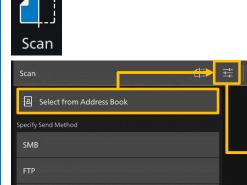

Specify the recipient by tapping on the [Address Book]. Configure the [Setting Items] and tap on [Start].

Scan

Specify recipient by using [Keyboard] or by tapping on the Address Book. Configure the [Setting Items] and tap on [Start].

completed jobs.

Scan Auto skip the blank pages and rotate the pages into correct orientation automatically.

Specify recipient from , then tap on [Start].

Enter the recipient with the [Keyboard] and tap on [Done]. Configure the [Setting Items] and tap on [Start].