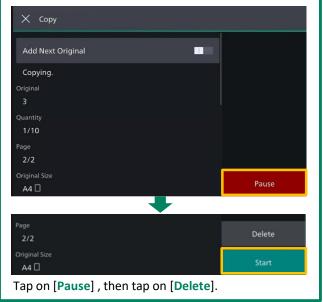

completed jobs.

Scan Auto skip the blank pages and rotate the pages into correct orientation automatically.

Specify recipient from , then tap on [Start].

Enter the recipient with the [Keyboard] and tap on [Done]. Configure the [Setting Items] and tap on [Start].