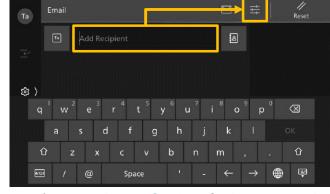

completed jobs.

Scan Auto skip the blank pages and rotate the pages into correct orientation automatically.

Specify recipient from , then tap on [Start].

Enter the recipient with the [Keyboard] and tap on [Done]. Configure the [Setting Items] and tap on [Start].