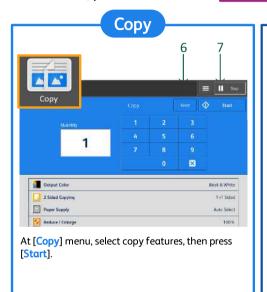

## QUICK REFERENCE FOR ApeosPort ® -VII C7788/C6688/C5588



Color Scanning

Driginal Type

O Preview

Color Scanning

2 Sided Scanning

2 Sided Scanning

Select [Storage Location] to store the data in. Click

[Close], then select scan features and press [Start].

Select recipient from the [Add] list. Click [Close], then

select scan features and press [Start].

No. and Component

- ←3 1 <Interrupt> button
  - 2 <Stop> button
  - 3 < Power Saver> button
  - 4 <Services Home> button
  - 5 < Job Status> button
  - 6 <Reset> button
  - 7 <Start> button





For assistance, please call 2513 2513.







Visit below website for more online support. https://support-fb.fujifilm.com



noch = | Stop

2

## **Easy Scan**

Easy Scan can skip the blank pages and rotate the pages into correct orientation automatically.



Select recipient from the [Address Book] list. Click [Close], then press [Start].



Select [All Features] to find more scan features.



Fax

Select recipient from the [Add] list. Click [Close], then select fax features and press [Start].



After fax transmission, select [Job Status], and then select [Completed Jobs – All Jobs] to verify the job completion status.