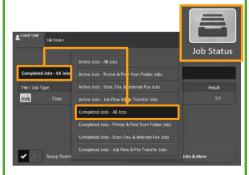

Fax

Select recipient from the [Add] list. Click [Close], then select fax features and press [Start].

After fax transmission, select [Job Status], and then select [Completed Jobs – All Jobs] to verify the job completion status.