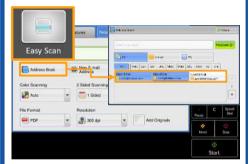

## **Easy Scan**

Easy Scan can skip the blank pages and rotate the pages into correct orientation automatically.

Select recipient from the [Address Book] list. Click [Close], then press [Start].

Select [All Features] to find more scan features.