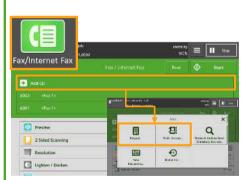

Fax

Select recipient from the [Add] list. Click [Close], then select fax features and press [Start].

After fax transmission, select [Job Status], and then select [Completed Jobs – All Jobs] to verify the job completion status.