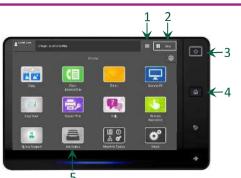

[Close], then select scan features and press [Start].

Select recipient from the [Add] list. Click [Close], then

select scan features and press [Start].

No. and Component

- ←3 1 <Interrupt> button
  - 2 <Stop> button
  - 3 < Power Saver> button
  - 4 <Services Home> button
  - 5 < Job Status> button
  - 6 <Reset> button
  - 7 <Start> button