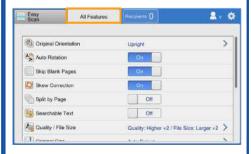

## **Easy Scan**

Easy Scan can skip the blank pages and rotate the pages into correct orientation automatically.

Select recipient from the [Address Book] list. Click [Close], then press [Start].

Select [All Features] to find more scan features.