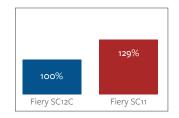

## MAXIMUM PRODUCTION PERFORMANCE

To maximise your engine capacity, you need a high-powered digital front end to process and drive data fast enough to minimise engine idle time. More robust and powerful hardware specifications make **Fiery SC11 nearly 30% faster** compared to Fiery SC12C, making it the best choice for demanding production environments.